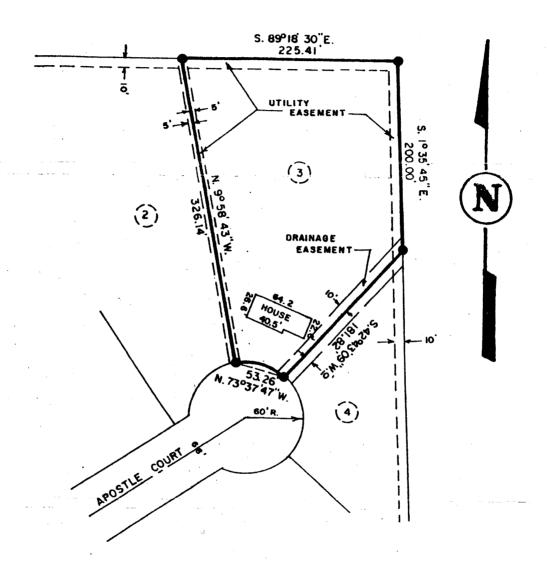

## NOTICE OF VARIANCE VILLAGE OF NEOSHO

Notice is hereby given that Derek Nelson at 113Apostle Court, 161-1017-1942-007, has requested a Variance for the purpose of building an addition to the existing garage on the East side of the house that will have a side setback of 3 feet from the lot line, this is approximately 1 foot within the drainage easement. The application will be discussed with possible action and Public Hearing at a Village Board Meeting on October 31st at 6:00 p.m.

Deanna Braunschweig Village of Neosho I, Derek Nelson, am the property owner of 113 Apostle Ct., parcel number 161-1017-1942-007, lot 3 of Schaefer Estates, Village of Neosho.

I am requesting a variance to build an addition on to existing 1 % car garage to make a 2 % car garage. The garage will be about 3 feet of lot line in front and 13 feet off lot line in rear. I am supplying a survey on property done around the time house was built and have also roped off lot lines and staked out where new garage addition would be. The village president took pictures and should be able to supply visual of new addition site.

The only abutting property owner is Linda Mergener, 114 Apostle Ct., Neosho. I have talked to her already about the garage and she has no problems with it.

**Erosion** 

RICHARD R. HERBST
REGISTERED LAND SURVEYOR

205 Starkweather Drive
BEAVER DAM, WISCONSIN 53918

Survey of Lot 3, Schaefer Estates, Village of Neosho. Dodge County, Wisconsin.